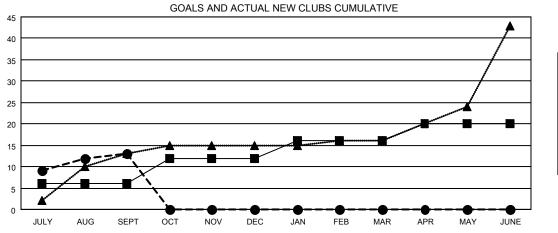

## GMT MONTHLY MEMBERSHIP PROGRESS REPORT

Results as of: 9/30/2019

**LOCATION: INDIA** 

Multiple District 3232

**OPEN** 

GMT CA 6

| Clubs         |               |             |               | Members               |                           |                         |                                                    |  |
|---------------|---------------|-------------|---------------|-----------------------|---------------------------|-------------------------|----------------------------------------------------|--|
|               | RESULTS FOR   | R 2019-2020 |               | RESULTS FOR 2019-2020 |                           |                         |                                                    |  |
| QUARTER       | NEW CLUB GOAL | NEW CLUBS   | DROPPED CLUBS | QUARTER               | MEMBER GROWTH NET<br>GOAL | MEMBER GROWTH<br>ACTUAL | DROPPED<br>MEMBERS ACTUAL<br>(including transfers) |  |
| JULY/AUG/SEPT | 6             | 13          | 2             | JULY/AUG/SEPT         | 265                       | 513                     | 461                                                |  |
| OCT/NOV/DEC   | 6             | 0           | 0             | OCT/NOV/DEC           | 285                       | 0                       | 0                                                  |  |
| JAN/FEB/MAR   | 4             | 0           | 0             | JAN/FEB/MAR           | 320                       | 0                       | 0                                                  |  |
| APR/MAY/JUNE  | 4             | 0           | 0             | APR/MAY/JUNE          | 330                       | 0                       | 0                                                  |  |