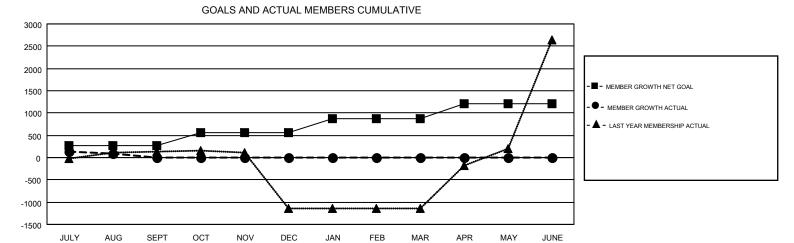

## GMT MONTHLY MEMBERSHIP PROGRESS REPORT

Results as of: 9/30/2019

**LOCATION: INDIA** 

Multiple District 3232

**OPEN** 

GMT CA 6

| Clubs         |               |             |               | Members               |                           |                         |                                                    |  |
|---------------|---------------|-------------|---------------|-----------------------|---------------------------|-------------------------|----------------------------------------------------|--|
|               | RESULTS FOR   | R 2019-2020 |               | RESULTS FOR 2019-2020 |                           |                         |                                                    |  |
| QUARTER       | NEW CLUB GOAL | NEW CLUBS   | DROPPED CLUBS | QUARTER               | MEMBER GROWTH NET<br>GOAL | MEMBER GROWTH<br>ACTUAL | DROPPED<br>MEMBERS ACTUAL<br>(including transfers) |  |
| JULY/AUG/SEPT | 6             | 13          | 2             | JULY/AUG/SEPT         | 265                       | 513                     | 461                                                |  |
| OCT/NOV/DEC   | 6             | 0           | 0             | OCT/NOV/DEC           | 285                       | 0                       | 0                                                  |  |
| JAN/FEB/MAR   | 4             | 0           | 0             | JAN/FEB/MAR           | 320                       | 0                       | 0                                                  |  |
| APR/MAY/JUNE  | 4             | 0           | 0             | APR/MAY/JUNE          | 330                       | 0                       | 0                                                  |  |